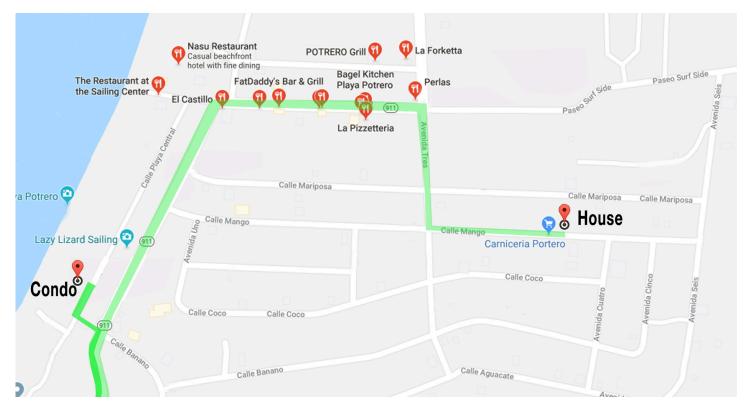

## **CONDO**

- 1. After 2 km or so, you will see a fresh produce market on the left.
- 2. Turn left on the little road just before it, and turn right where that road meets the beach avenue. The two 2-story buildings on the left are Endless Beach. Park in spot 1-3 and our unit is #3 upstairs to the right.

## **HOUSE**

- 1. After 2 km or so, you will see a fresh produce market on the left. Continue on the main road, and follow it to the right through the shops and restaurants of Surfside.
- 2. At Perla's bar, turn right onto Avenida 3, a dirt road. Turn left at the second street (Calle Mango) and continue 200m to a green house on the left with a black steel gate.