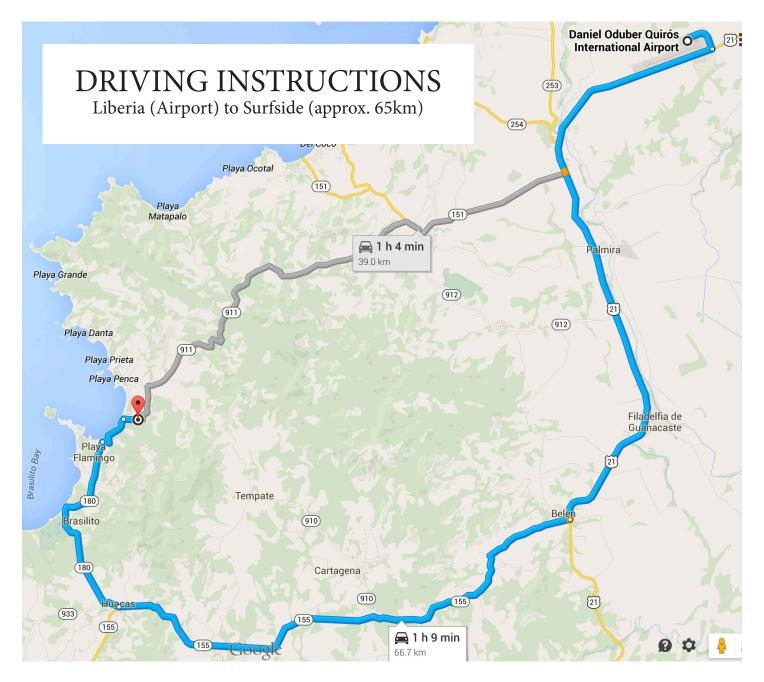

- Leaving the airport, turn right and head away from the centre of Liberia city and towards the beaches, following the signs through Guardia and Filadelfia to Belen. (29km)
- 2. Arrive in Belen and turn right at the gas station. There is a Super Compro supermarket on the right just before, and a Musmani Bakery at this intersection.
- 3. Keep going straight (4km) until you hit the T-junction in the small village of Santa Ana (maybe no sign). Turn left, staying on the paved road.

- 4. You will soon reach the big hills (14km). Continue up and down the other side.
- 5. Descend the hills with an ocean view and you will be coming into Huacas. There is a gas station on the left. Fill up here because there is no other station in the Flamingo/ Potrero area.
- Continue into Huacas. Bear right past the left turn to Tamarindo. There is another Super Compro supermarket on the right if needed. Continue straight to the T-junction, and turn right towards Flamingo/Potrero, following the signs,

- for about 5km to Brasilito.
- 7. Pass through Brasilito. Note the "Yield" sign as you approach the one lane bridge. Turn right just past Patagonia Restaurant (on your right).
- 8. Keep going straight about 4km, coming through an area of shops and banks, until you see the Banco Nacional building on the left. Turn right and follow the road around to Surfside.

ALWAYS slow down for speed bumps in Costa Rica, they are NOT fooling around!

**NOTE**: Google indicates an alternate route (39km). This is called the Monkey Trail and unless you're brave, have a 4-wheel drive vehicle and daylight, it would be unwise to attempt it.